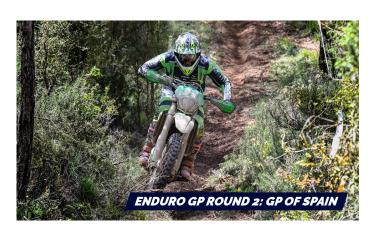

#### **ENDUROGP ROUND 2 -GP OF SPAIN (Oliana, Spain)**

The Spanish dust flew as the world's best enduro riders battled it out in Oliana. Mitas riders showed grit and precision on the rugged trails.

**ENDURO GP ROUND 3 -**

Kyron Bacon wrapped it up with a double silver podium, while Davide Soreca powered into the top