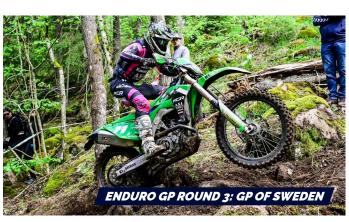

#### **ENDUROGP ROUND 2 -GP OF SPAIN (Oliana, Spain)**

The Spanish dust flew as the world's best enduro riders battled it out in Oliana. Mitas riders showed grit and precision on the rugged trails.

**ENDURO GP ROUND 3 -**

Kyron Bacon wrapped it up with a double silver podium, while Davide Soreca powered into the top